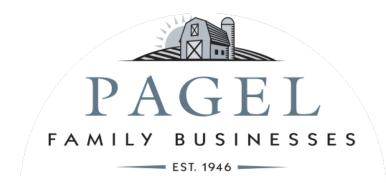

#### How Is RNG made?

- Landfill or AD project produces Biogas ( $\sim 50\%$  CO<sub>2</sub> +  $\sim 50\%$  methane)
- Gas cleanup facility scrubs out impurities to produce biomethane
- Compressed Natural Gas (CNG) fueling station compresses biomethane
- and dispenses it as vehicle fuel (RNG)