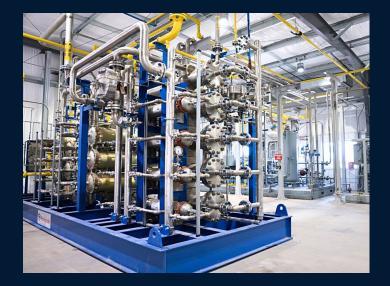

#### How Is RNG made?

- Landfill or AD project produces Biogas ( $\sim 50\%$  CO<sub>2</sub> +  $\sim 50\%$  methane)
- Gas cleanup facility scrubs out impurities to produce biomethane
- Compressed Natural Gas (CNG) fueling station compresses biomethane
- and dispenses it as vehicle fuel (RNG)