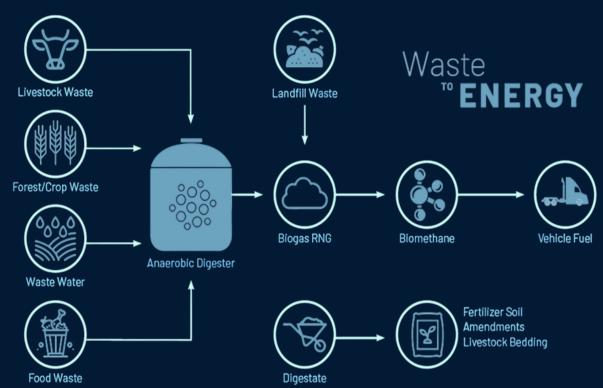

#### What Is Renewable Natural Gas (RNG)?

- RNG is biomethane produced from a renewable source and sold as transportation fuel (CNG)
  - Landfills
  - Anaerobic Digesters (AD)
    - Manure
    - Food Waste
    - Wastewater Treatment Plants

#### How Is RNG made?

- Landfill or AD project produces Biogas ( $\sim 50\%$  CO<sub>2</sub> +  $\sim 50\%$  methane)
- Gas cleanup facility scrubs out impurities to produce biomethane
- Compressed Natural Gas (CNG) fueling station compresses biomethane
- and dispenses it as vehicle fuel (RNG)