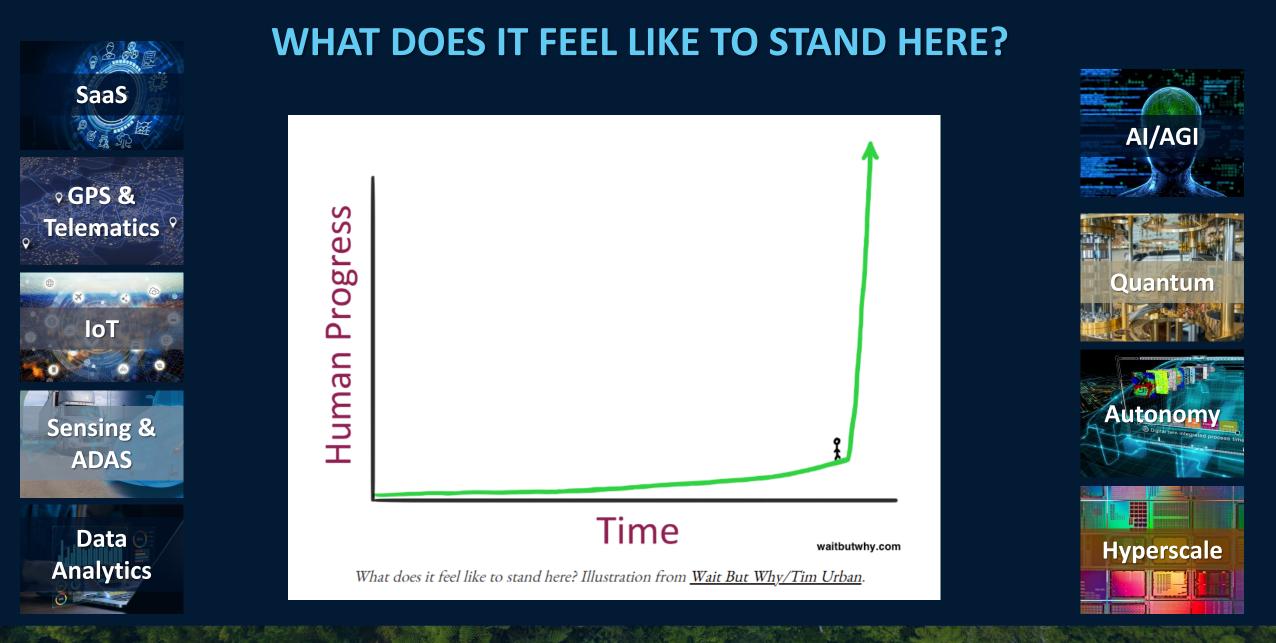

#### THIS GROWTH IS VISIBLE AND PREDICATABLE

#### THESE CHANGES ARE ALMOST INVISIBLE UNTIL THEY CHANGE EVERYTHING OVERNIGHT

#### HOW TO THINK ABOUT THESE DIFFERENT STATES?