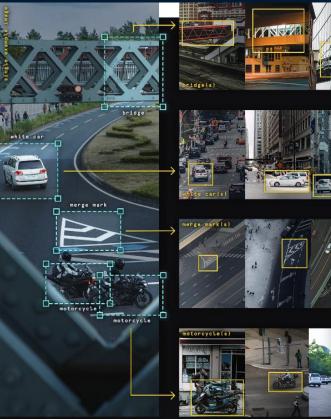

## **RAIC** LABS

#### The new standard of intelligence.

The days of labeling data by hand over weeks, months, or even years are gone.

RAIC is an end-to-end AI pipeline that automates the analysis of a variety of large, unstructured datasets, from security camera footage to geospatial imagery. You can ingest, search, and categorize your data - build and train models - run inference - and integrate or access RAIC through cloud-hosted APIs.

Integrate RAIC into your current workflows today to exponentially accelerate your speed-to-insight.

Data Analytics

10