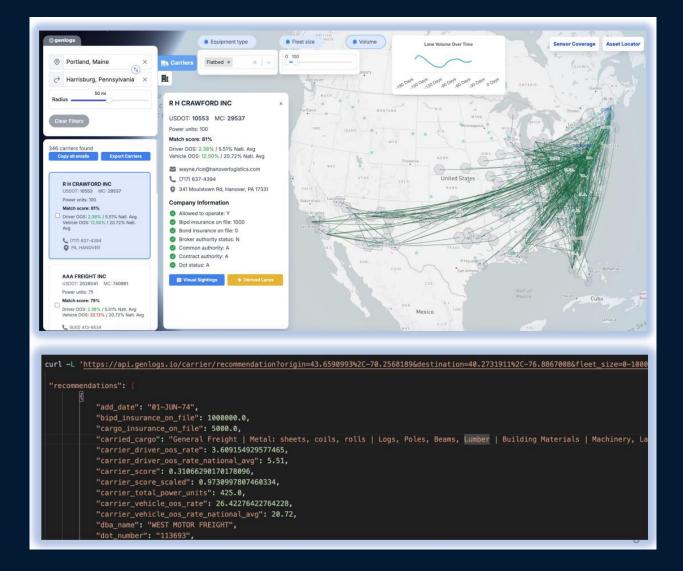

re Technology Adoption



## A VIEW ON EXPONENTIAL TECHNOLOGY



-Transistors Per Microprocessor



## A VIEW ON EXPONENTIAL TECHNOLOGY



Test Scores of AI Systems (relative to human performance)



### **CORE & TRANSFORMATIVE TECHNOLOGIES**





#### **CORE & TRANSFORMATIVE TECHNOLOGIES**



#### THIS GROWTH IS VISIBLE AND PREDICATABLE



#### THESE CHANGES ARE ALMOST INVISIBLE UNTIL THEY CHANGE EVERYTHING OVERNIGHT



#### HOW TO THINK ABOUT THESE DIFFERENT STATES?





#### **SEE AROUND CORNERS**

#### The New Science of Seeing Around Corners

Computer vision researchers have uncovered a world of visual signals hiding in our midst, including subtle motions that betray what's being said and faint images of what's around a corner.









## genlogs

## FREIGHT INTELLIGENCE PLATFORM







## Renaissant

## SAFETY + SECURITY Don't let freight theft keep you up at night

#### Answer the who, what, where, when, and why

Find out who is here, what is on the truck, where are they going, when did they arrive, and why are they here?

See How

#### With Renaissant, you get:

- Consensual biometric driver validation
- Verification of the carrier and broker
- The full history of all load and asset moves tracked
- 54% reduction in yard foot traffic
- Security workflows to handle potential fraudulent and serious situations





## **RAIC** LABS

#### The new standard of intelligence.

The days of labeling data by hand over weeks, months, or even years are gone.

RAIC is an end-to-end AI pipeline that automates the analysis of a variety of large, unstructured datasets, from security