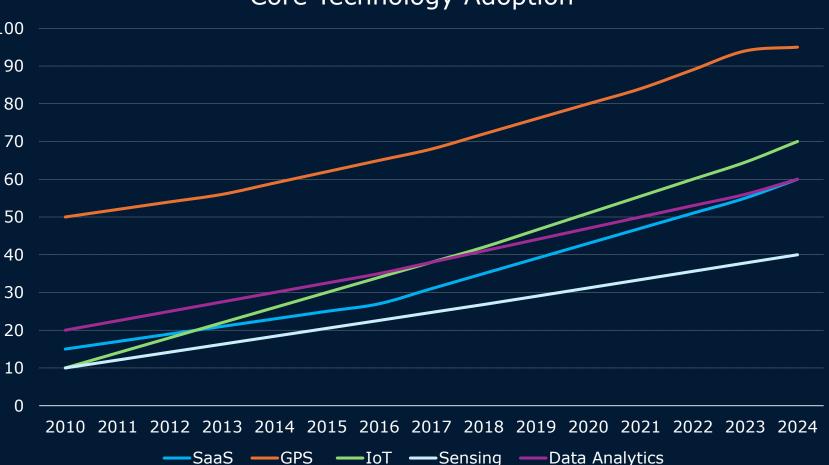

## **CORE TECHNOLOGIES**

SaaS (Fleet Optimization) GPS & Telematics (Real-time Tracking) IoT (Predictive Maintenance/Asset Monitoring) Sensing & ADAS (Enhanced Safety & Driver Support) Data Analytics

## **CORE TECHNOLOGIES**

#### Core Technology Adoption