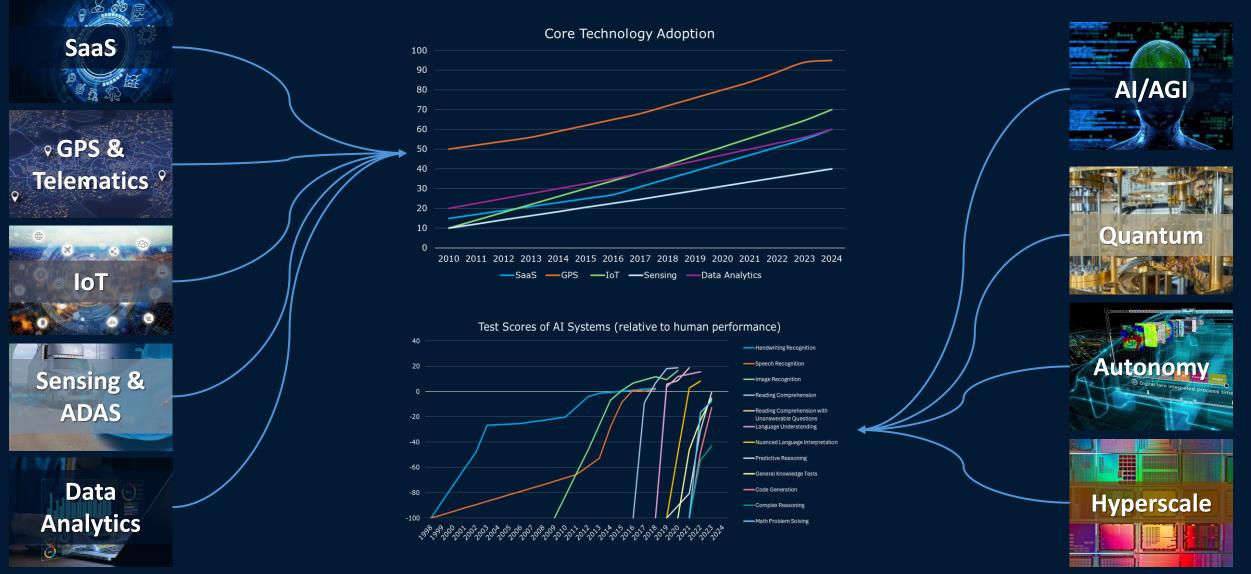

## **CORE TECHNOLOGIES**

SaaS (Fleet Optimization) GPS & Telematics (Real-time Tracking) IoT (Predictive Maintenance/Asset Monitoring) Sensing & ADAS (Enhanced Safety & Driver Support) Data Analytics

## TRANSFORMATIVE TECHNOLOGIES

AI/AGI/SuperIntelligence Quantum Computing Autonomy Hyperscale Cloud & Compute

#### Core Technology Adoption

## A VIEW ON EXPONENTIAL TECHNOLOGY

Test Scores of AI Systems (relative to human performance)