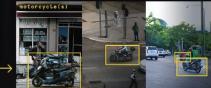

#### The new standard of intelligence.

The days of labeling data by hand over weeks, months, or even years are gone.

RAIC is an end-to-end AI pipeline that automates the analysis of a variety of large, unstructured datasets, from security camera footage to geospatial imagery. You can ingest, search, and categorize your data - build and train models - run inference - and integrate or access RAIC through cloud-hosted APIs.

Integrate RAIC into your current workflows today to exponentially accelerate your speed-to-insight.

Data Analytics

10