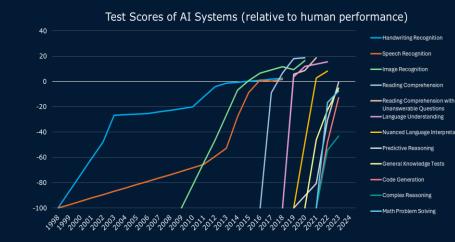

## A VIEW ON EXPONENTIAL TECHNOLOGY

Test Scores of AI Systems (relative to human performance)