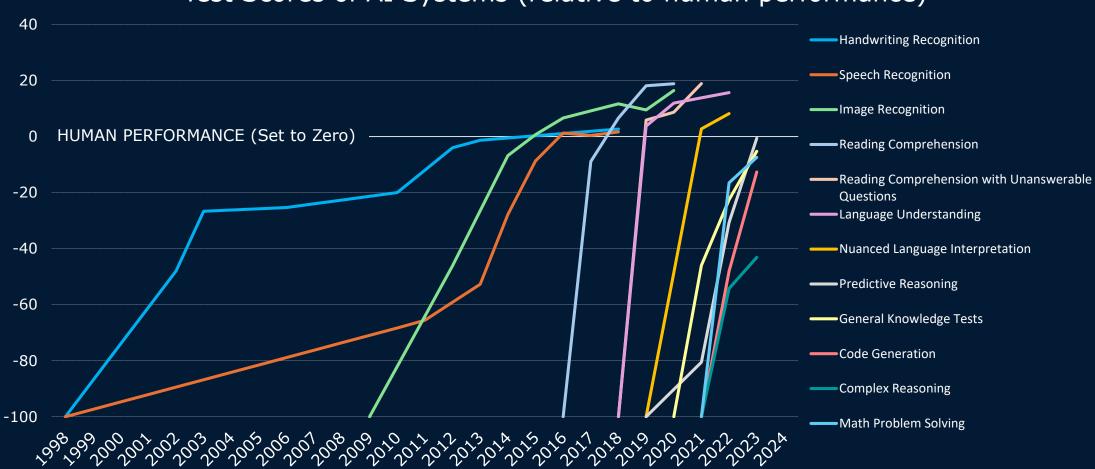

## A VIEW ON EXPONENTIAL TECHNOLOGY

Test Scores of AI Systems (relative to human performance)